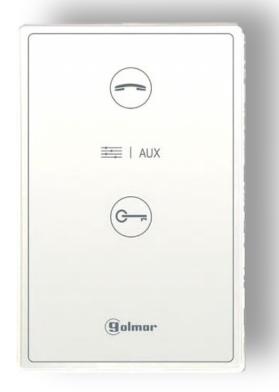

**Nhea** hands free audio unit with 2 wires "GB2" digital installation. This unit has a casing manufactured in polished ABS white colour. Its capacitive touch buttons have an acoustic confirmation on press ensuring that its use is a refreshingly simple as its design.

## **Key Features:**

- Surface installation of only 19mm
- Mounting connector supplied.
- Unit programming through dip-switch.
- Full duplex audio communication.
- Privacy on audio and door open progress.
- Input for door bell apartment push button that saves the use of a separate door bell.
- Different call reception tones depending on where the call is coming from: door panel, door bell push or intercom.

Dimensions: 90(W) x 138(H) x 19(D)mm.

- Do not disturb function with light indication.
- Capacitive touch buttons with acoustic confirmation on press.
- Two positions call volume and audio level regulators.
- Intercommunication with other GB2 monitors in the same apartment (not selective).
- Additional push button to activate a second lock connected to the door panel.